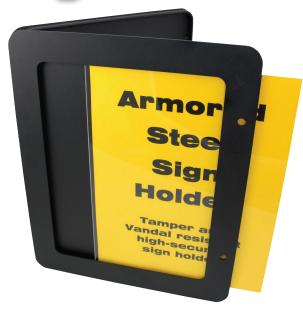

## **High Security Sign Holder**

Easy slide in graphic installation

- Made of weatherproof, powder coated steel, with stainless steel hinges, will not rust – super tough!
- Perfect way to display info in harsh indoor or outdoor areas
- Resists attacks from rocks, bottles, punches, pulls, kicks, bats, knives AND bullets!
- Public bus authorities: Post maps, hours, info at stops, easily changed in seconds
- Cities, schools, towns: Post important info about local events, maps, points of interest
- Two sizes available for 8.5" x 11" sheets and 11" x 17" sheet
- Supplied with a 1/8" thick crack resistant acrylic window
- Black, wrinkle finish, outdoor use, high-durability powder coating
- Mounts on walls with screws and has slots in rear for banding to poles
- Thin -only 1/2" thick !
- Includes TORX security screws to control access to material changes
- Rounded corners for safety
- Easy swing-open door for quick and convenient material changes

Torx high security screws keep unit closed

## **Both sizes include:**

- Tamper resistant TORX security screws
- TORX security "L" key to open security screws
- One .125" thick acrylic window
- Wall mount fasteners included
- Slots for pole banding included, straps are purchased separately