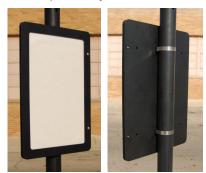

Pole or wall mount

## **Both sizes include:**

- Tamper resistant TORX security screws
- TORX security "L" key to open security screws
- One .125" thick acrylic window
- Wall mount fasteners included
- Slots for pole banding included, straps are purchased separately