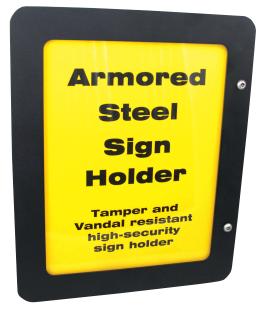

## **High Security Sign Holder**

Easy slide in graphic installation

- Made of weatherproof, powder coated steel, with stainless steel hinges, will not rust – super tough!
- Perfect way to display info in harsh indoor or outdoor areas
- Resists attacks from rocks, bottles, punches, pulls, kicks, bats, knives AND bullets!
- Public bus authorities: Post maps, hours, info at stops, easily changed in seconds
- Cities, schools, towns: Post important info about local events, maps, points of interest
- Two sizes available for 8.5" x 11" sheets and 11" x 17" sheet
- Supplied with a 1/8" thick crack resistant acrylic window
- Black, wrinkle finish, outdoor use, high-durability powder coating
- Mounts on walls with screws and has slots in rear for banding to poles
- Thin -only 1/2" thick !
- Includes TORX security screws to control access to material changes
- Rounded corners for safety
- Easy swing-open door for quick and convenient material changes