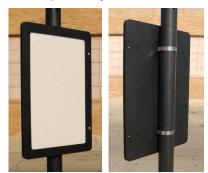

Pole or wall mount

## **Both sizes include:**

- Tamper resistant TORX security screws
- TORX security "L" key to open security screws
- One .125" thick acrylic window
- Wall mount fasteners included
- Slots for pole banding included, straps are purchased separately