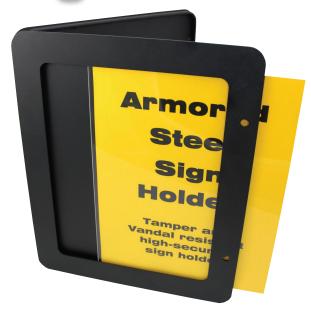

## **High Security Sign Holder**

Easy slide in graphic installation

- Made of weatherproof, powder coated steel, with stainless steel hinges, will not rust – super tough!
- Perfect way to display info in harsh indoor or outdoor areas
- Resists attacks from rocks, bottles, punches, pulls, kicks, bats, knives AND bullets!
- Public bus authorities: Post maps, hours, info at stops, easily changed in seconds
- Cities, schools, towns: Post important info about local events, maps, points of interest
- Two sizes available for 8.5" x 11" sheets and 11" x 17" sheet
- Supplied with a 1/8" thick crack resistant acrylic window
- Black, wrinkle finish, outdoor use, high-durability powder coating
- Mounts on walls with screws and has slots in rear for banding to poles
- Thin -only 1/2" thick !
- Includes TORX security screws to control access to material changes
- Rounded corners for safety
- Easy swing-open door for quick and convenient material changes

Torx high security screws keep unit closed

## **Both sizes include:**

- Tamper resistant TORX security screws
- TORX security "L" key to open security screws
- One .125" thick acrylic window
- Wall mount fasteners included
- Slots for pole banding included, straps are purchased separately