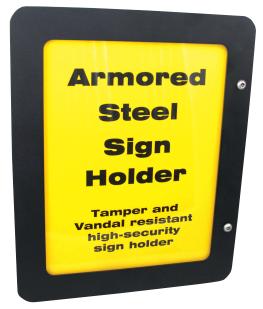

## **High Security Sign Holder**

Easy slide in graphic installation

- Made of weatherproof, powder coated steel, with stainless steel hinges, will not rust – super tough!
- Perfect way to display info in harsh indoor or outdoor areas
- Resists attacks from rocks, bottles, punches, pulls, kicks, bats, knives AND bullets!
- Public bus authorities: Post maps, hours, info at stops, easily changed in seconds
- Cities, schools, towns: Post important info about local events, maps, points of interest
- Two sizes available for 8.5" x 11" sheets and 11" x 17" sheet
- Supplied with a 1/8" thick crack resistant acrylic window
- Black, wrinkle finish, outdoor use, high-durability powder coating
- Mounts on walls with screws and has slots in rear for banding to poles
- Thin -only 1/2" thick !
- Includes TORX security screws to control access to material changes
- Rounded corners for safety
- Easy swing-open door for quick and convenient material changes

## **Specifications:**

**Holds sheet size:** 8.5" x 11" 6 lbs. Ext. dims: 10.75" x 13.75" x .50" thick

**Holds sheet size:** 11" x 17" 10 lbs. Ext. dims: 13.25" x 19.25" x .50" thick