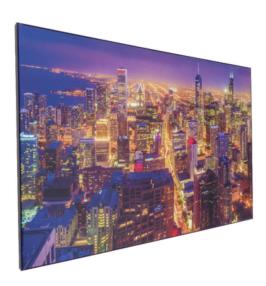

- Fast Signage Changes beautiful vanishing silicone edge into the groove on all 4 sides for a frameless graphic presentation.
- Available in Silver or Black Anodized.
- > Easy Installation hidden mounting holes, wall mount fasteners included or optional hanging systems.
- Made to order any size, no minimums, we stock all the extrusions, made FAST!
- Backlit Fabric frames feature smooth, bright light (6,000K), Cloudlight<sup>™</sup> frames emit high intensity light for every pixel of graphic, allowing a perfectly even "cloud-like" light. The thin frames deliver a long life (50,000 hrs) and energy savings (up to 80%). Includes dimmer/flashing switch.
- > High Quality Anodized Aluminum 30% recycled material
- ➤ Made in Chicago, IL USA for FAST Delivery nationwide

- > Fast Signage Changes beautiful vanishing silicone edge into the groove on all 4 sides for a frameless graphic presentation.
- Available in Silver or Black Anodized.
- > Easy Installation hidden mounting holes, wall mount fasteners included or optional hanging systems.
- Made to order any size, no minimums, we stock all the extrusions, made FAST!
- > Backlit Fabric frames feature smooth, bright light (6,000K), Cloudlight™ frames emit high intensity light for every pixel of graphic, allowing a perfectly even "cloud-like" light. The thin frames deliver a long life (50,000 hrs) and energy savings (up to 80%). Includes dimmer/flashing switch.
- High Quality Anodized Aluminum 30% recycled material
- Made in Chicago, IL USA for FAST Delivery nationwide