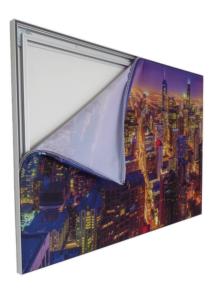

## **Fast Change Fabric Frame**

Introducing Fabric Frames custom made to any size, 1 minimum! Everyone in the retail/advertising/print industry is in love with the soft image of silicone edge graphics, and you see them everywhere. Why? New dye sublimation fabric printing technology produces eye-catchingly beautiful and modern graphics that are easy to install and change out — anywhere. Fabric Frames are also extremely durable, made in any size or shape, lightweight, and great for large format. If you want your fabric backlit, we can do that too.

- Fast Signage Changes beautiful vanishing silicone edge into the groove on all 4 sides for a frameless graphic presentation.
- Available in Silver or Black Anodized.
- > Easy Installation hidden mounting holes, wall mount fasteners included or optional hanging systems.
- Made to order any size, no minimums, we stock all the extrusions, made FAST!
- Backlit Fabric frames feature smooth, bright light (6,000K), Cloudlight<sup>™</sup> frames emit high intensity light for every pixel of graphic, allowing a perfectly even "cloud-like" light. The thin frames deliver a long life (50,000 hrs) and energy savings (up to 80%). Includes dimmer/flashing switch.
- > High Quality Anodized Aluminum 30% recycled material
- ➤ Made in Chicago, IL USA for FAST Delivery nationwide