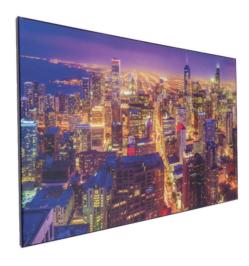

## **Fast Change Fabric Frame**

Introducing Fabric Frames custom made to any size, 1 minimum! Everyone in the retail/advertising/print industry is in love with the soft image of silicone edge graphics, and you see them everywhere. Why? New dye sublimation fabric printing technology produces eye-catchingly beautiful and modern graphics that are easy to install and change out — anywhere. Fabric Frames are also extremely durable, made in any size or shape, lightweight, and great for large format. If you want your fabric backlit, we can do that too.

- Fast Signage Changes beautiful vanishing silicone edge into the groove on all 4 sides for a frameless graphic presentation.
- Available in Silver or Black Anodized.
- > Easy Installation hidden mounting holes, wall mount fasteners included or optional hanging systems.
- Made to order any size, no minimums, we stock all the extrusions, made FAST!
- Backlit Fabric frames feature smooth, bright light (6,000K), Cloudlight<sup>™</sup> frames emit high intensity light for every pixel of graphic, allowing a perfectly even "cloud-like" light. The thin frames deliver a long life (50,000 hrs) and energy savings (up to 80%). Includes dimmer/flashing switch.
- > High Quality Anodized Aluminum 30% recycled material
- ➤ Made in Chicago, IL USA for FAST Delivery nationwide