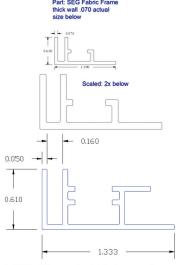

## **Fast Change Fabric Frame**

Introducing Fabric Frames custom made to any size, 1 minimum! Everyone in the retail/advertising/print industry is in love with the soft image of silicone edge graphics, and you see them everywhere. Why? New dye sublimation fabric printing technology produces eye-catchingly beautiful and modern graphics that are easy to install and change out — anywhere. Fabric Frames are also extremely durable, made in any size or shape, lightweight, and great for large format. If you want your fabric backlit, we can do that too.

- Fast Signage Changes beautiful vanishing silicone edge into the groove on all 4 sides for a frameless graphic presentation.
- Available in Silver or Black Anodized.
- > Easy Installation hidden mounting holes, wall mount fasteners included or optional hanging systems.
- Made to order any size, no minimums, we stock all the extrusions, made FAST!
- Backlit Fabric frames feature smooth, bright light (6,000K), Cloudlight<sup>™</sup> frames emit high intensity light for every pixel of graphic, allowing a perfectly even "cloud-like" light. The thin frames deliver a long life (50,000 hrs) and energy savings (up to 80%). Includes dimmer/flashing switch.
- > High Quality Anodized Aluminum 30% recycled material
- ➤ Made in Chicago, IL USA for FAST Delivery nationwide