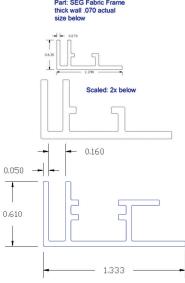

- Fast Signage Changes beautiful vanishing silicone edge into the groove on all 4 sides for a frameless graphic presentation.
- Available in Silver or Black Anodized.
- > Easy Installation hidden mounting holes, wall mount fasteners included or optional hanging systems.
- Made to order any size, no minimums, we stock all the extrusions, made FAST!
- Backlit Fabric frames feature smooth, bright light (6,000K), Cloudlight<sup>™</sup> frames emit high intensity light for every pixel of graphic, allowing a perfectly even "cloud-like" light. The thin frames deliver a long life (50,000 hrs) and energy savings (up to 80%). Includes dimmer/flashing switch.
- > High Quality Anodized Aluminum 30% recycled material
- ➤ Made in Chicago, IL USA for FAST Delivery nationwide

- > Fast Signage Changes beautiful vanishing silicone edge into the groove on all 4 sides for a frameless graphic presentation.
- Available in Silver or Black Anodized.
- > Easy Installation hidden mounting holes, wall mount fasteners included or optional hanging systems.
- Made to order any size, no minimums, we stock all the extrusions, made FAST!
- > Backlit Fabric frames feature smooth, bright light (6,000K), Cloudlight™ frames emit high intensity light for every pixel of graphic, allowing a perfectly even "cloud-like" light. The thin frames deliver a long life (50,000 hrs) and energy savings (up to 80%). Includes dimmer/flashing switch.
- High Quality Anodized Aluminum 30% recycled material
- Made in Chicago, IL USA for FAST Delivery nationwide