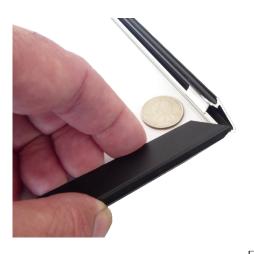

## **New SQUARE Mini Flip Frame**

Square Mini Flip profile is only .60" wide, all 4 sides flip up. Slim stylish great looks !

Attractive, slender SQUARE Mini FlipUp frame. Easy front load graphic loading, all 4 sides flip up. Any size made, 1 or 10,000. Silver or Black stock colors.