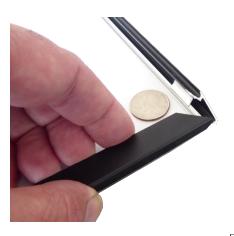

## **New SQUARE Mini Flip Frame**

Square Mini Flip profile is only .60" wide, all 4 sides flip up. Slim stylish great looks !

Attractive, slender SQUARE Mini FlipUp frame. Easy front load graphic loading, all 4 sides flip up. Any size made, 1 or 10,000. Silver or Black stock colors.