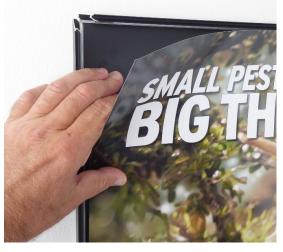

## **New SQUARE Mini Flip Frame**

Square Mini Flip profile is only .60" wide, all 4 sides flip up. Slim stylish great looks !

Attractive, slender SQUARE Mini FlipUp frame. Easy front load graphic loading, all 4 sides flip up. Any size made, 1 or 10,000. Silver or Black stock colors.