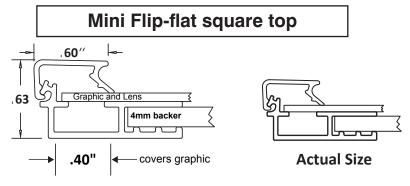

## **New SQUARE Mini Flip Frame**

Square Mini Flip profile is only .60" wide, all 4 sides flip up. Slim stylish great looks !

Attractive, slender SQUARE Mini FlipUp frame. Easy front load graphic loading, all 4 sides flip up. Any size made, 1 or 10,000. Silver or Black stock colors.