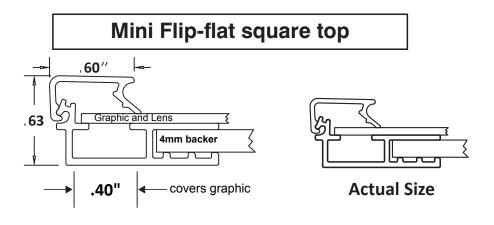

## **New SQUARE Mini Flip Frame**

Square Mini Flip profile is only .60" wide, all 4 sides flip up. Slim stylish great looks !

Attractive, slender SQUARE Mini FlipUp frame. Easy front load graphic loading, all 4 sides flip up. Any size made, 1 or 10,000. Silver or Black stock colors.